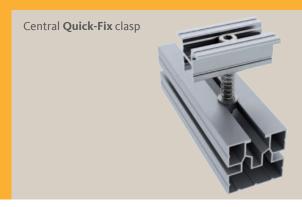

The Quick-Fix central clamp supplements the Vario-Line and Knick-Fix with a further easily-assembled component. The central clamp is prefabricated and thus ready for immediate use. The slot nut is inserted in the nut of the aluminium mounting, pressed down and simultaneously turned by approx. 30°. To obtain a smooth connection, the hexagonal inner screw must be firmly affixed. The screw spring prevents the actual clasp from inconveniently sliding down.