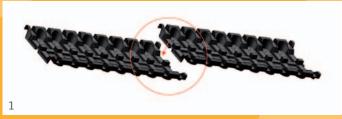

The perfect assembly system: Vario-Light

Our freshly-developed Knick-Fix mounting angle is quickly and easily assembled. The light-weighter is delivered at full extension to save space and is just folded, erected and fixed in a single operation at installation time.

The Quick-Fix central clamp supplements the Vario-Line and Knick-Fix with a further easily-assembled component. The central clamp is prefabricated and thus ready for immediate use. The slot nut is inserted in the nut of the aluminium mounting, pressed down and simultaneously turned by approx. 30°. To obtain a smooth connection, the hexagonal inner screw must be firmly affixed. The screw spring prevents the actual clasp from inconveniently sliding down.