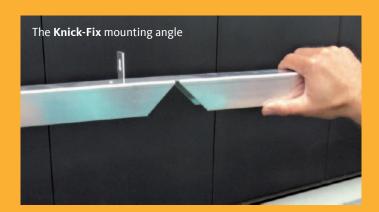

The perfect assembly system: Vario-Light

Our freshly-developed Knick-Fix mounting angle is quickly and easily assembled. The light-weighter is delivered at full extension to save space and is just folded, erected and fixed in a single operation at installation time.