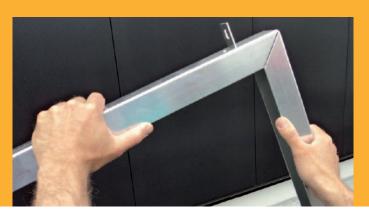

The perfect assembly system: Vario-Light

Our freshly-developed Knick-Fix mounting angle is quickly and easily assembled. The light-weighter is delivered at full extension to save space and is just folded, erected and fixed in a single operation at installation time.