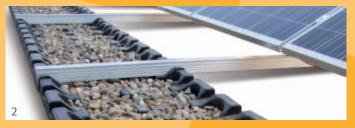

#### Easy to handle.

The trays are used to fix the mounting profile storms and rain due to their anti-slide coa-

remain protected from practically all corro-

The Vario-Line mounting profile facilitates the mounting groove.

#### EASY. FAST.

Our Vario-Light assembly system.

Every Vario-Light tray can be slid lengthwise into a further tray.

We recommend weighting with gravel to distribute the weight evenly.

The aluminium mountings are placed in the recesses foreseen for them