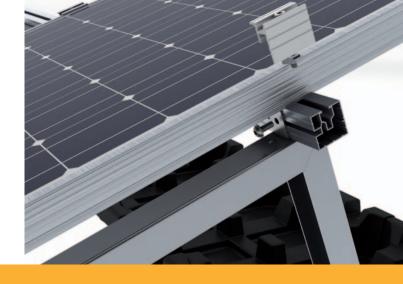

The Quick-Fix central clamp supplements the Vario-Line and Knick-Fix with a further easily-assembled component. The central clamp is prefabricated and thus ready for immediate use. The slot nut is inserted in the nut of the aluminium mounting, pressed down and simultaneously turned by approx. 30°. To obtain a smooth connection, the hexagonal inner screw must be firmly affixed. The screw spring prevents the actual clasp from inconveniently sliding down.