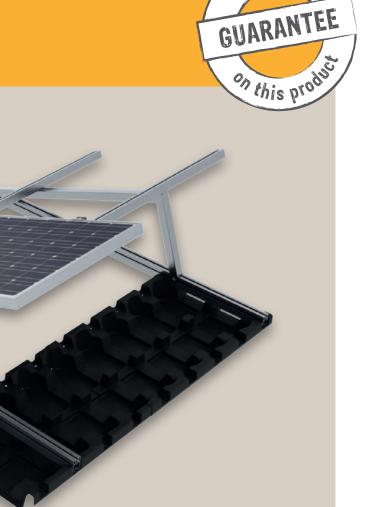

#### Easy to handle.

The trays are used to fix the mounting profile storms and rain due to their anti-slide coa-

remain protected from practically all corro-

The Vario-Line mounting profile facilitates the mounting groove.

#### EASY. FAST.

Our Vario-Light assembly system.

Every Vario-Light tray can be slid lengthwise into a further tray.

We recommend weighting with gravel to distribute the weight evenly.

The aluminium mountings are placed in the recesses foreseen for them

Thanks to the flexibility of the system, the available roof space is optimally used.

You can rely on our qualified Service Partners: