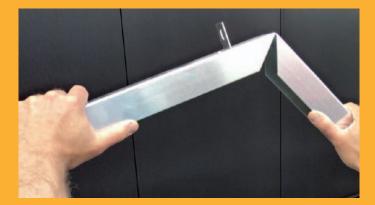

The perfect assembly system: Vario-Light

Our freshly-developed Knick-Fix mounting angle is quickly and easily assembled. The light-weighter is delivered at full extension to save space and is just folded, erected and fixed in a single operation at installation time.