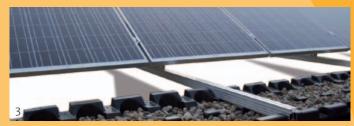

#### EASY. FAST.

Our Vario-Light assembly system.

Every Vario-Light tray can be slid lengthwise into a further tray.

We recommend weighting with gravel to distribute the weight evenly.

The aluminium mountings are placed in the recesses foreseen for them

Thanks to the flexibility of the system, the available roof space is optimally used.

You can rely on our qualified Service Partners: