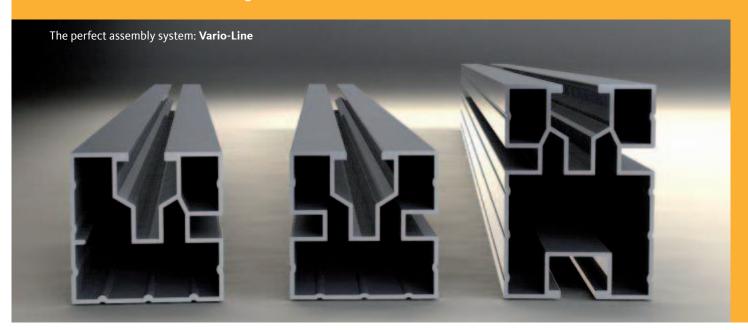

#### Easy to handle.

The trays are used to fix the mounting profile storms and rain due to their anti-slide coa-

remain protected from practically all corro-

The Vario-Line mounting profile facilitates the mounting groove.