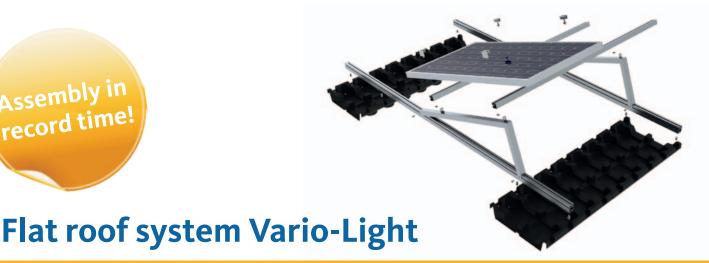

### Flat roof system Vario-Light

The perfect assembly system: Vario-Light

Our freshly-developed Knick-Fix mounting angle is quickly and easily assembled. The light-weighter is delivered at full extension to save space and is just folded, erected and fixed in a single operation at installation time.

With our Vario-UltraLight system you save time in assembly – and thereby hard cash.

#### EASY. FAST.

Our Vario-Light assembly system.

Every Vario-Light tray can be slid lengthwise into a further tray.

We recommend weighting with gravel to distribute the weight evenly.

The aluminium mountings are placed in the recesses foreseen for them